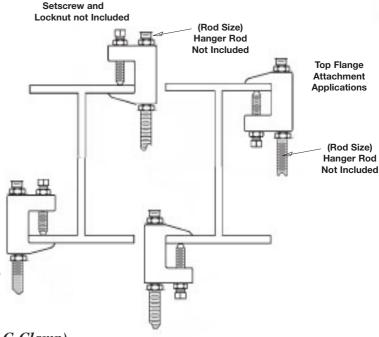

structural shapes.

Note: Installation of C-Clamp other than shown

below is not recommended.

**Ordering:** Specify part number and finish. When Retaining Strap is required, order B3367

separately. See page 02.

#### Model. BA-BA001 (Wide Jaw Reversible C-Clamp)

Bottom Flange Attachment Applications

| Part<br>No.  | Rod<br>Size<br>'A'  | 'B' |        | 'C'                              |        | יםי    |        | Design<br>Load<br>Lbs. kN |        | Maximum<br>Iron Pipe Size<br>Per UL |       | Wt./C<br>Lbs. kg |        |
|--------------|---------------------|-----|--------|----------------------------------|--------|--------|--------|---------------------------|--------|-------------------------------------|-------|------------------|--------|
| BA-BC001-1/2 | <sup>1</sup> /2"-13 | 2"  | (50.8) | 2 <sup>1</sup> / <sub>11</sub> " | (53.3) | 11/16" | (26.9) | 500                       | (2.22) | 4"                                  | (100) | 54               | (24.5) |