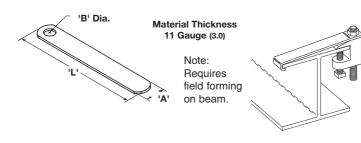

#### **Retaining Straps**

| Part<br>No. | For Use With              | 'A'                |        | 'B'               |        | 6" (152.4)<br>Lbs. kg |        |    |        | _ength 'L' of<br>10" (254.0)<br>Lbs. kg |        |    |        |
|-------------|---------------------------|--------------------|--------|-------------------|--------|-----------------------|--------|----|--------|-----------------------------------------|--------|----|--------|
| BA-RS1-1/2  | BA-BC001- <sup>1</sup> /2 | 1 <sup>1</sup> /4" | (31.7) | <sup>9</sup> /16" | (14.3) | 25                    | (11.3) | 34 | (15.4) | 43                                      | (19.5) | 60 | (27.2) |

Material: Steel

Standard Finish: Pre-Galvanized

**Service:** Designed for use with BA-BA001 C-Clamps **Ordering:** Specify part number, length 'L', (add 2"

(50.8) minimum to flange width), and finish.