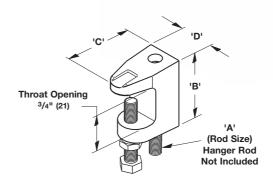

#### Model. BA-BA001 (Wide Jaw Reversible C-Clamp)

Bottom Flange Attachment Applications

| Part<br>No.  | Rod<br>Size<br>'A'  | 'B' |        | 'C'                              |        | יםי    |        | Design<br>Load<br>Lbs. kN |        | Maximum<br>Iron Pipe Size<br>Per UL |       | Wt./C<br>Lbs. kg |        |
|--------------|---------------------|-----|--------|----------------------------------|--------|--------|--------|---------------------------|--------|-------------------------------------|-------|------------------|--------|
| BA-BC001-1/2 | <sup>1</sup> /2"-13 | 2"  | (50.8) | 2 <sup>1</sup> / <sub>11</sub> " | (53.3) | 11/16" | (26.9) | 500                       | (2.22) | 4"                                  | (100) | 54               | (24.5) |